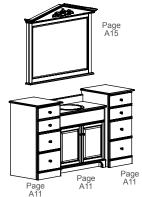

**Ensemble with Vanities and Center Drawer Stack** 

For Quartz, Wood or Cultured Marble Vanity Tops see pages 302-309.