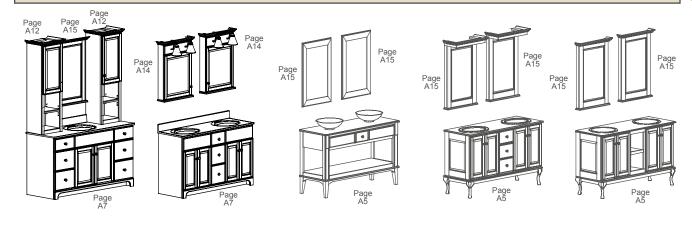

#### Additional 60" Ensembles

66" and 72" Ensembles (66" models are shown)

**Linen Cabinet and Desk** 

**Premier** 

Corner **Ensemble** 

**Toilet Topper, Linen Tower** & Tub Enclosure

**Breakfronts Right Bowl,** Left Bowl & Drawer Stack

**Ensemble with Vanities and Center Drawer Stack** 

For Quartz, Wood or Cultured Marble Vanity Tops see pages 302-309.