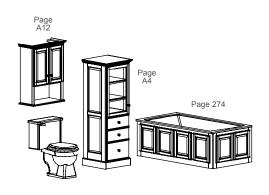

#### Additional 60" Ensembles

66" and 72" Ensembles (66" models are shown)

**Linen Cabinet and Desk** 

**Premier** 

Corner **Ensemble** 

**Toilet Topper, Linen Tower** & Tub Enclosure

**Breakfronts Right Bowl,** Left Bowl & Drawer Stack