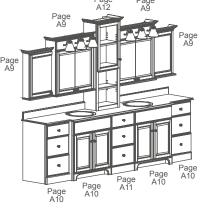

# **Pictorial Table of Contents**

Example Ensembles: The ensembles shown are some of our frequently selected ones. When the drawing has a note below it of: "Not available in \_\_" - this is making reference to the vanity model. We have many more choices than these shown.



### 36" and 42" Ensembles (36" models are shown)



### 48", 54" and 60" Ensembles (48" models are shown)



## **Pictorial Table of Contents**

#### Additional 60" Ensembles



66" and 72" Ensembles (66" models are shown)



**Linen Cabinet and Desk** 

**Premier** 

Corner **Ensemble** 









**Toilet Topper, Linen Tower** & Tub Enclosure

**Breakfronts Right Bowl,** Left Bowl & Drawer Stack

**Ensemble with Vanities and Center Drawer Stack** 







For Quartz, Wood or Cultured Marble Vanity Tops see pages 302-309.