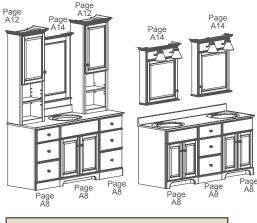

### 36" and 42" Ensembles (36" models are shown)

### 48", 54" and 60" Ensembles (48" models are shown)