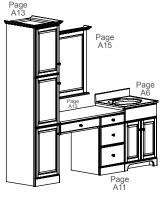

#### Additional 60" Ensembles

66" and 72" Ensembles (66" models are shown)

**Linen Cabinet and Desk** 

**Premier** 

Corner **Ensemble** 

**Toilet Topper, Linen Tower** & Tub Enclosure

**Breakfronts Right Bowl,** Left Bowl & Drawer Stack