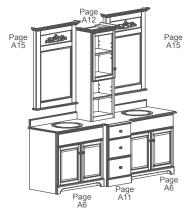

**Ensemble with Vanities and Center Drawer Stack** 

For Quartz, Wood or Cultured Marble Vanity Tops see pages 302-309.