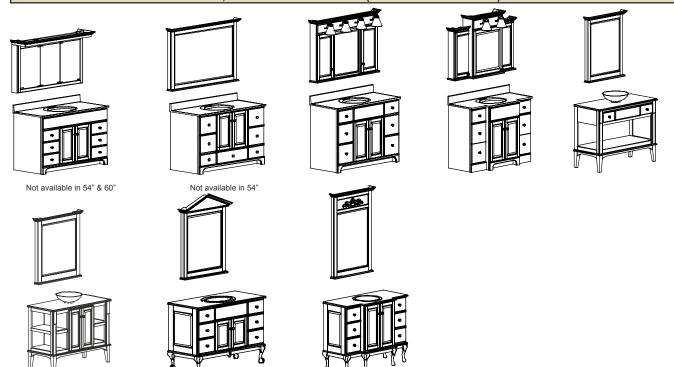

# **Pictorial Table of Contents**

Example Ensembles: The ensembles shown are some of our frequently selected ones. When the drawing has a note below it of: "Not available in \_\_" - this is making reference to the vanity model. We have many more choices than these shown.



### 36" and 42" Ensembles (36" models are shown)



### 48", 54" and 60" Ensembles (48" models are shown)



## **Pictorial Table of Contents**

#### Additional 60" Ensembles



66" and 72" Ensembles (66" models are shown)



**Linen Cabinet and Desk** 

**Premier** 

Corner **Ensemble** 









**Toilet Topper, Linen Tower** & Tub Enclosure

**Breakfronts Right Bowl,** Left Bowl & Drawer Stack

**Ensemble with Vanities and Center Drawer Stack** 







For Quartz, Wood or Cultured Marble Vanity Tops see pages 302-309.