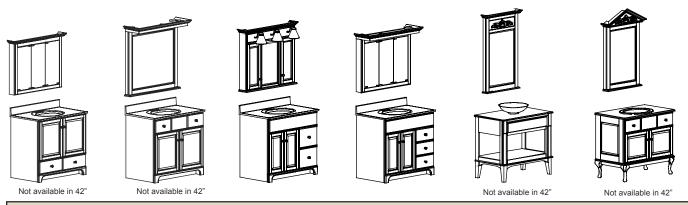

# **Pictorial Table of Contents**

Example Ensembles: The ensembles shown are some of our frequently selected ones. When the drawing has a note below it of: "Not available in \_\_" - this is making reference to the vanity model. We have many more choices than these shown.



### 36" and 42" Ensembles (36" models are shown)



### 48", 54" and 60" Ensembles (48" models are shown)



## **Pictorial Table of Contents**

#### Additional 60" Ensembles



66" and 72" Ensembles (66" models are shown)



**Linen Cabinet and Desk** 

**Premier** 

Corner **Ensemble** 









**Toilet Topper, Linen Tower** & Tub Enclosure

**Breakfronts Right Bowl,** Left Bowl & Drawer Stack

**Ensemble with Vanities and Center Drawer Stack** 







For Quartz, Wood or Cultured Marble Vanity Tops see pages 302-309.