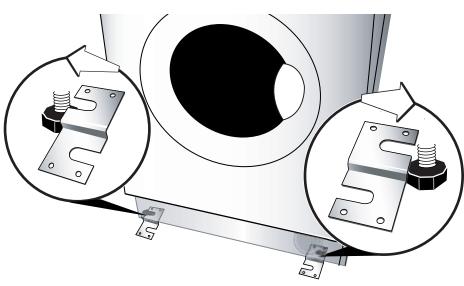

Remove the panel by lifting slightly and pulling forward.

**Step 3: Place Brackets Around Front Feet** Hook the brackets around the front leveling legs as shown.

**Step 4: Secure Brackets to Floor** Using a drill and the self-tapping screws provided, secure each bracket to the floor.