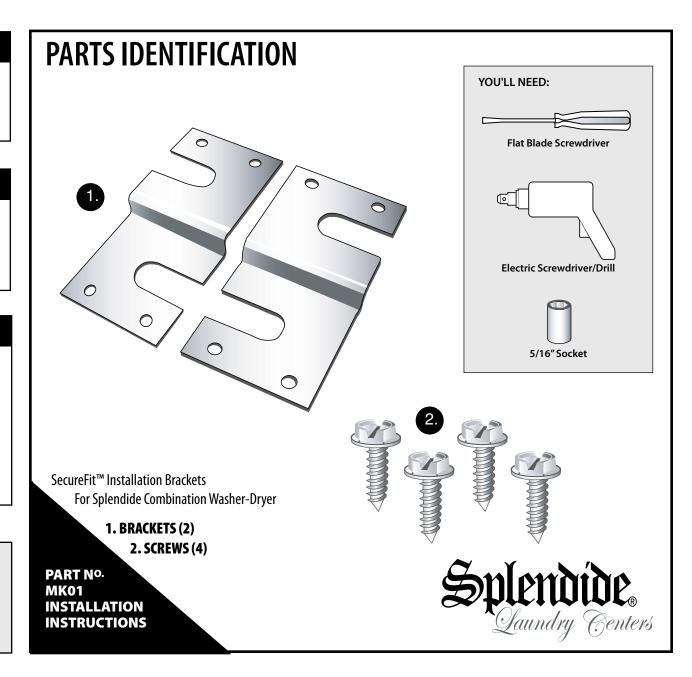

# SecureFit™ Installation Brackets: Splendide Washer-Dryer

Designed to hold the appliance in position once installed

PART#MK01

## SecureFit™ Installation Brackets: Splendide Washer-Dryer

Designed to hold the appliance in position once installed

BRACKET INSTALLATION INSTRUCTIONS

**Step 1: Remove Toekick** 

PART#MK01

**Step 2: Level Appliance** 