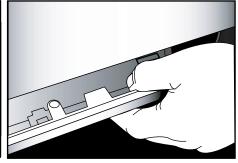

Remove the panel by lifting slightly and pulling forward.

**Step 3: Place Brackets Around Front Feet** Hook the brackets around the front leveling legs as shown.

**Step 4: Secure Brackets to Floor** Using a drill and the self-tapping screws provided, secure each bracket to the floor.