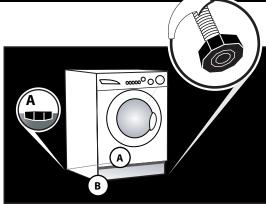

Tighten the two back feet (A) so they are ALL THE WAY IN. Tilt the appliance back. Then, adjust the two front feet (B) up or down so the appliance does not rock side-to-side or front-to back when upright. TIP: Once upright, if a piece of paper can slide under a foot (C), that foot needs to be adjusted downwards.