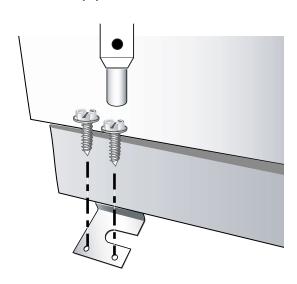

## SecureFit™ Installation Brackets: Splendide Washer-Dryer

Designed to hold the appliance in position once installed

BRACKET INSTALLATION INSTRUCTIONS

**Step 1: Remove Toekick** 

PART#MK01

**Step 2: Level Appliance** 

Remove the panel by lifting slightly and pulling forward.

**Step 3: Place Brackets Around Front Feet** Hook the brackets around the front leveling legs as shown.

**Step 4: Secure Brackets to Floor** Using a drill and the self-tapping screws provided, secure each bracket to the floor.