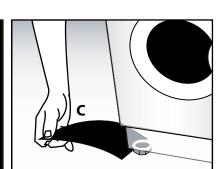

Tighten the two back feet (A) so they are ALL THE WAY IN. Tilt the appliance back. Then, adjust the two front feet (B) up or down so the appliance does not rock side-to-side or front-to back when upright. TIP: Once upright, if a piece of paper can slide under a foot (C), that foot needs to be adjusted downwards.