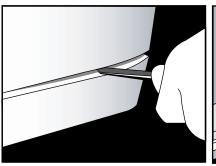

Remove the panel by lifting slightly and pulling forward.

**Step 3: Place Brackets Around Front Feet** Hook the brackets around the front leveling legs as shown.

**Step 4: Secure Brackets to Floor** Using a drill and the self-tapping screws provided, secure each bracket to the floor.