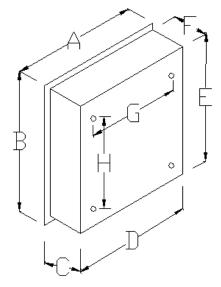

| MODEL    | OVERALL SIZE |    |   | BODY SIZE |        |       |        |    |
|----------|--------------|----|---|-----------|--------|-------|--------|----|
| NO.      | Α            | В  | С | D         | E      | F     | G      | Н  |
| 230P26SS | 16           | 26 | 5 | 15-1/2    | 25-1/2 | 4-1/2 | 20-1/2 | 11 |