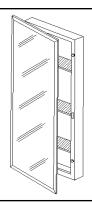

## STYLELINE—STAINLESS SURFACE MOUNTED MEDICINE CABINET

## FEATURES/TYPICAL SPECIFICATIONS

- Surface mount installation
- 430 Stainless steel construction
- Formed & welded body with #4 satin finish
- Float glass mirror 3/16" thick
- Polished stainless steel mirror frame
- Full stainless steel piano hinge
- Magnetic door closer
- 3 Adjustable stainless steel shelves
- Reversible for left-hand or right-hand door opening
- Includes mounting hardware