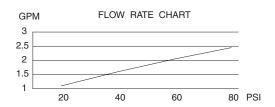

# SPECIFICATIONS

# SINGLE HANDLE PANTRY FAUCET

### **Description**

- · Single temperature cold water faucet
- Single hole mount

## Flow & Valving

See Chart

#### **Standards**

- ASME A112.18.1
- CSA B125
- NSF 61-9
- Listed IAPMO/UPC
- Energy policy act of 1992
- · ADA Accessibility Guidelines for Buildings and Facilities - 4.27.4 Controls and Mechanisms 🐌

# D401015

MELROSE™

# بغ

# **Available Colors & Finish**

- Chrome
- Stainless Steel (SS)

#### Warranty

Danze faucets are covered by a manufacturer's limited "lifetime" warranty for manufacturing defects.







Specific Features: \_

Submitted Model No.: \_