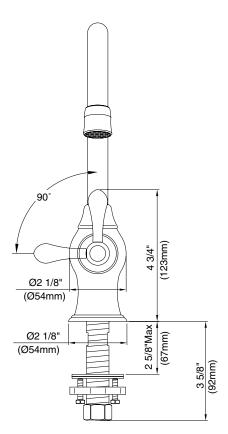

### **Description**

- · Single temperature cold water faucet
- Single hole mount