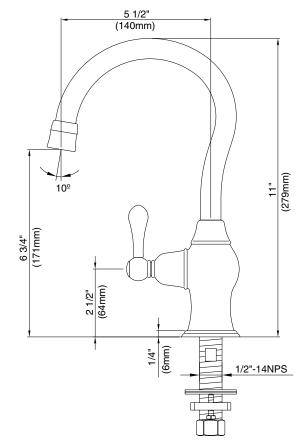

### **Description**

- · Single temperature cold water faucet
- Single hole mount