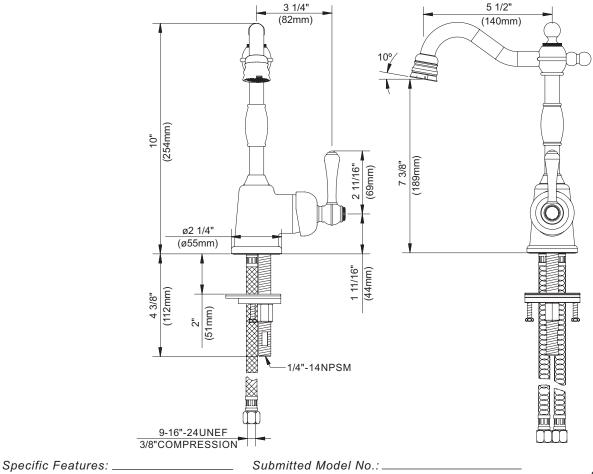

# SINGLE HANDLE BAR FAUCET

### Description

- · Single handle with 10" spout
- · Single hole mount

## Flow & Valving

See Chart

#### **Standards**

- ASME A112.18.1
- CSA B125
- NSF 61-9
- Listed IAPMO/UPC
- Energy policy act of 1992
- ADA Accessibility Guidelines for Buildings and Facilities - 4.27.4 Controls and Mechanisms 💽

#### Warranty

Danze faucets are covered by a manufacturer's limited "lifetime" warranty for manufacturing defects.



Opulence<sup>™</sup>

#### Available Colors & Finish

**SPECIFICATIONS** 

- Chrome
- Antique Copper (AC)
  Satin Black ( BS)
- Oil Rub Bronze (RB)
- Stainless Steel (SS)





Danze, Inc., 2500 Internationale Parkway, Woodridge, IL 60517, USA