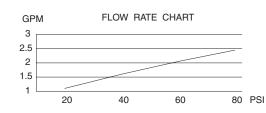

# SINGLE HANDLE BAR FAUCET

### Description

- · Single handle with 10" spout
- · Single hole mount

## Flow & Valving

See Chart

#### **Standards**

- ASME A112.18.1
- CSA B125
- NSF 61-9
- Listed IAPMO/UPC
- Energy policy act of 1992
- ADA Accessibility Guidelines for Buildings and Facilities - 4.27.4 Controls and Mechanisms 💽

#### Warranty

Danze faucets are covered by a manufacturer's limited "lifetime" warranty for manufacturing defects.



Opulence<sup>™</sup>

#### Available Colors & Finish

**SPECIFICATIONS** 

- Chrome
- Antique Copper (AC)
  Satin Black ( BS)
- Oil Rub Bronze (RB)
- Stainless Steel (SS)





Danze, Inc., 2500 Internationale Parkway, Woodridge, IL 60517, USA