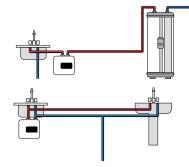

#### **Easy Installation**

Simply tap into the cold water line and install the water heater directly at the sink. All models plug into a standard 120 volt outlet. And when you want to eliminate the wait for hot water but need more volume, install the Ariston water heater in-line with a larger hot water source.