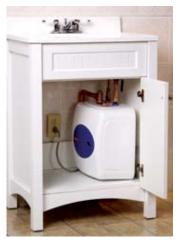

# Ariston GL2.5; GL4; GL6+

Electric Point-of-Use Mini-Tank Water Heaters

Installing an Ariston electric mini-tank water heater under the sink puts hot water right where you need it – at the point of use. Lightweight and compact, this water heater is available in three space-saving sizes: 2.5, 4 and 6+ gallons. These water heaters are aesthetic on the outside, glass-lined on the inside, and offer superior insulation for higher efficiency.

#### **Easy Installation**

Simply tap into the cold water line and install the water heater directly at the sink. All models plug into a standard 120 volt outlet. And when you want to eliminate the wait for hot water but need more volume, install the Ariston water heater in-line with a larger hot water source.