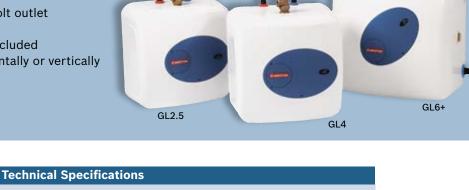

# Ariston GL2.5; GL4; GL6+

Electric Point-of-Use Mini-Tank Water Heaters

Installing an Ariston electric mini-tank water heater under the sink puts hot water right where you need it – at the point of use. Lightweight and compact, this water heater is available in three space-saving sizes: 2.5, 4 and 6+ gallons. These water heaters are aesthetic on the outside, glass-lined on the inside, and offer superior insulation for higher efficiency.

## Electric point-of-use water heaters

GL2.5 for 1 sink; GL4 for 2 sinks; GL6+ for 2 or more sinks.

### Features

- Glass-lined tank for longer life
- 6-year warranty on tank
- All models plug into standard 120-volt outlet
- Easy installation
- Temperature/pressure relief valve included
- $\bullet$  GL6+ model can be mounted horizontally or vertically
- Meets ASHRAE 90.1 standard
- Mounts on wall or floor
- Three sizes to choose from
- Elegant Italian design