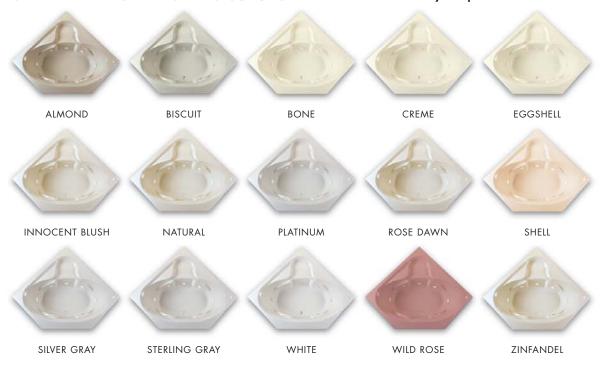

## STANDARD PASTEL ACRYLIC COLORS

#### **COLOR SELECTION SPECIAL NOTE:**

Flexibility in complimenting and coordinating with fixtures is afforded by a selection of over thirty colors. Please note that this color chart is only a representation of the cast acrylic colors and that due to the limitations of the printing process an actual match may not be possible.

\*Acrylic Handrails Not Available

the printing process an actual match may not be possible.

Please make your color selection decision by viewing a showroom model or actual acrylic chip available in the showroom.