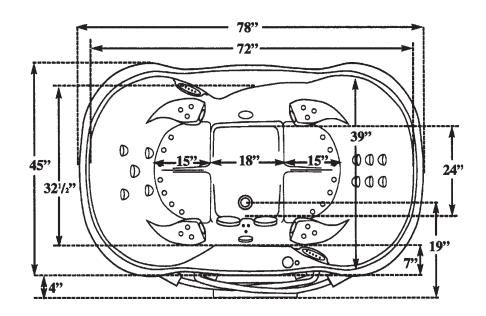

## PRODUCT SPECIFICATIONS Chesapeake Bay

AeroWhirl<sup>™</sup>

a Luxury Combination Whirlpool Bath & Aerobath<sup>™</sup>

**DIMENSIONS:** 78" x 45" x 28"

WEIGHT: 235 lbs.

**OPERATING LEVEL:** 85 US gals.

TO OVERFLOW: 90 US gals.