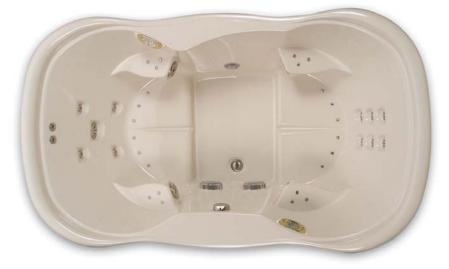

The Chesapeake Bay above as a luxury combination AeroWhirl<sup>™</sup> in White.

#### **OPTIONAL ACCESSORIES:**

- Automatic Cleaning System
- Two (2) Pulsating Neck Massage Jets
- In-Line Electric Heater

The **Chesapeake Bay** below is a luxury *AeroWhirl*<sup>™</sup> in White, is created in molded cast acrylic surface and available in a variety of colors to match your bathroom decor. Shown with a pair of Optional Pulsating Neck Massage Jets.