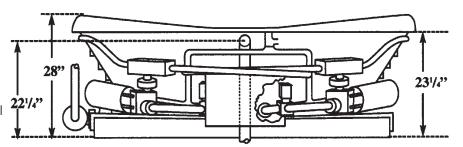

## PRODUCT SPECIFICATIONS Chesapeake Bay

AeroWhirl<sup>™</sup>

a Luxury Combination Whirlpool Bath & Aerobath<sup>™</sup>

**DIMENSIONS:** 78" x 45" x 28"

WEIGHT: 235 lbs.

**OPERATING LEVEL:** 85 US gals.

TO OVERFLOW: 90 US gals.

**PUMP/MOTOR:** U.L. listed 2 Hp, 115v, 13.5 amp 1ph 60hz, self-draining

SLOPE TO DRAIN: 1/4" per Ft.